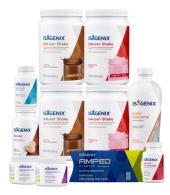

## Weight Loss Basic Pack

Starting at about US\$272/CA\$299

WEIGHT LOSS BASIC PACK — 4 IsaLean Shakes or IsaLean PRO Shakes, 2 Cleanse for Life, 1 Ionix Supreme, 1 Cleanse Support Bundle, 1 AMPED<sup>™</sup> Hydrate sticks (4 count, Orange), Weight Loss System Guide